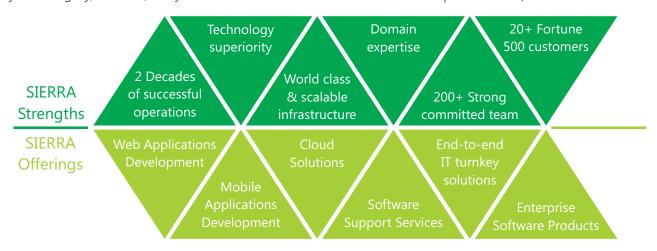

### Company Profile

SIERRA ODC Private Limited is a Microsoft Gold Partner with headquarters in India and operational offices in Malaysia, USA and UAE. Since its inception in 1998, SIERRA has steadily established itself as a leader in providing IT solutions for top enterprises; proficient in Hardware Integration / Automation Technologies, Enterprise Software Development, Custom Software Development, Web and Mobile Applications Development for customers around the globe.

SIERRA holds excellent expertise in providing software solutions that integrates with a plethora of hardware and control systems to deliver mission critical automation solutions to enterprises across multiple industry verticals like Automotive, Pharmaceutical, Agro Chemical, FMCG etc., in Supply Chain, Logistics, Warehousing and Manufacturing domains.